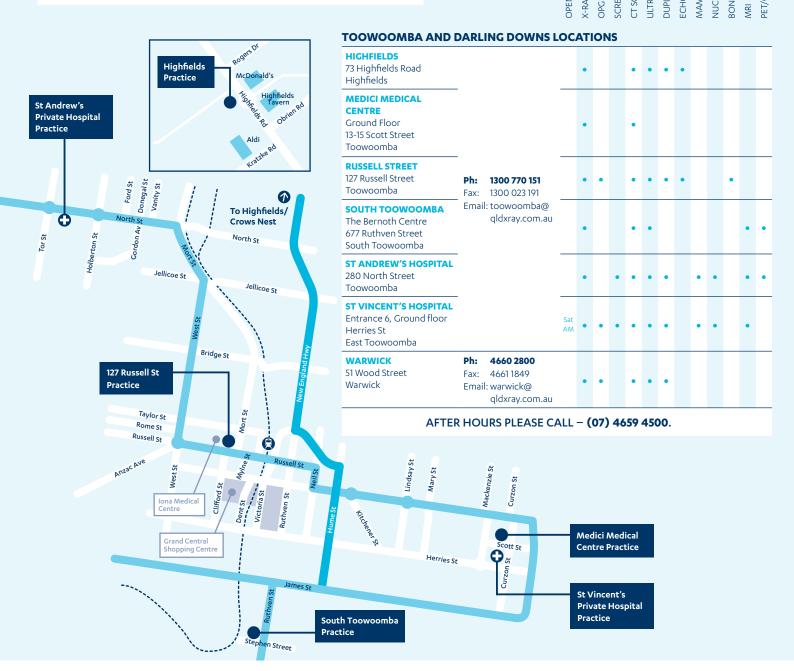

DOB:

### Date: **Patient Details** Name: Address:

Medicare No:

#### **Diagnostic Request**

#### **Reason for referral and clinical history**

Address:

**Referring Practitioner's Details** 

# Signature:

Copy to:

Thank you for referring your patient to Queensland X-Ray

Internal Use Only

Pregnant Front Office Check Patient Identification verified Procedure and consent verified Correct side and site verified

Correct patient data and side markers Tech initials:

Team leader signature:

Yes No



## qldxray.com.au





Access your images and results online. Let our friendly reception staff know you'd like to register for the Patient Portal. For more information, please visit qldxray.com.au/patients/results-portal/

DOWNLOAD THE QXR PATIENT APP

App Store Google Play

Queensland X-Ray stores your images for FIVE years. Visit us for all your medical imaging and create a complete and highly secure five-year electronic radiology record which your doctor can access 24/7.

Printed on Supreme Laser which has the following

Queensland X-Ray Pty Ltd and Queensland X-Ray Hospital Partnership No 23 trading as Queensland X-Ray (a registered business name of Queensland X-Ray Pty Ltd ABN 40 094 502 208). 7033 02/24

Your doctor has recommended you use Queensland X-Ray. You may choose another provider but please disc