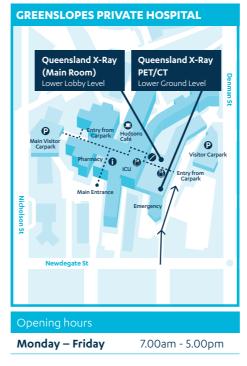

#### QUEENSLAND X-RAY PET/CT CENTRES

GREENSLOPES PRIVATEPh: 3727 7320HOSPITALFax: 3727 7333Lower Ground LevelNewdegate Street, Greenslopesnemail: gphpetct@qldxray.com.au