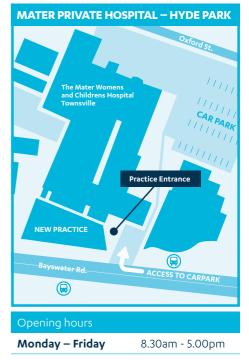

# MATER PRIVATEPh: 4759 2800HOSPITAL – HYDE PARKFax: 4775 6460Ground Floor, 9-13 Bayswater Road,Hyde Park, Townsville

email: townsville@qldxray.com.au

ST. ANDREW'S HOSPITAL TOOWOOMBAPh: 40Building 2, 280 North Street, ToowoombaFax: 40email: sah.bookings@qldxray.com.auFax: 40