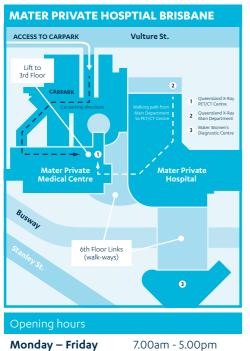

#### MATER PRIVATE

HOSPITAL BRISBANEFax: 3844 6203Level 3, Mater Private Medical Ctre,293 Vulture Street, South Brisbane