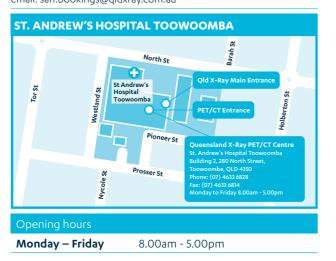

# MATER PRIVATEPh: 4759 2800HOSPITAL – HYDE PARKFax: 4775 6460Ground Floor, 9-13 Bayswater Road,Hyde Park, Townsville

email: townsville@qldxray.com.au

ST. ANDREW'S HOSPITAL TOOWOOMBAPh: 40Building 2, 280 North Street, ToowoombaFax: 40email: sah.bookings@qldxray.com.auFax: 40

**Ph: 4633 6828** Fax: 4633 6814

Access your images and results online. Let our friendly reception staff know you'd like to register for the Patient Portal. For more information, please visit qldxray.com.au/patients/results-portal/