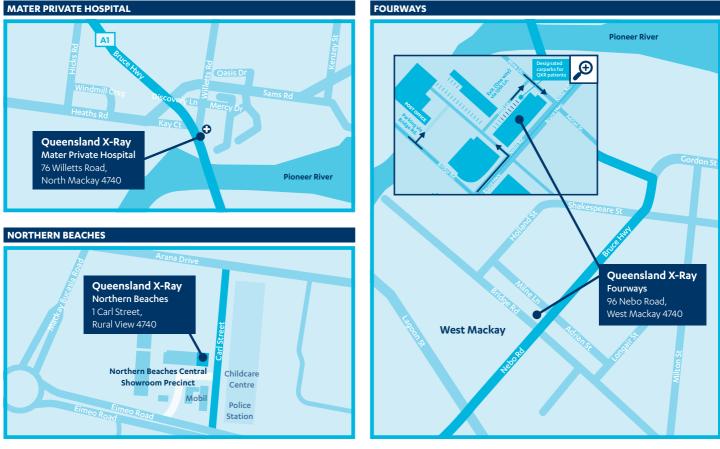

itoring osteoporosis proven by prior BMD            |         | Scans 2 years+ with Z score -1.50 or lower, or a T score -2.50 or lower                                 |  |
| 12315 | 24 mths+ since prior BMD<br>(please also tick description)              |       | Primary hyperparathyroidism<br>Conditions associated with thyroxine excess                         |         | Proven malabsorptive disorders (Crohns, Coeliac)<br>Rheumatoid arthritis                                |  |
| 12322 | 24 mths+ since prior BMD. Age 70+                                       | and h | as moderate to marked osteopenia (T–score -1.5 to                                                  | -2.5) o | n prior scan.                                                                                           |  |





Access your images and results online. For more information, please visit qldxray.com.au/patients/online-access-patient-portal

DOWNLOAD THE QXR PATIENT APP

App Store Google Play

Queensland X-Ray stores your images for FIVE years. Visit us for all your medical imaging and create a complete and highly secure five-year electronic radiology record which your doctor can access 24/7.

Printed on Supreme Laser which has the following

Queensland X-Ray Pty Ltd and Queensland X-Ray Hospital Partnership No 23 trading as Queensland X-Ray (a registered business name of Queensland X-Ray Pty Ltd ABN 40 094 502 208). 7022B 03/25