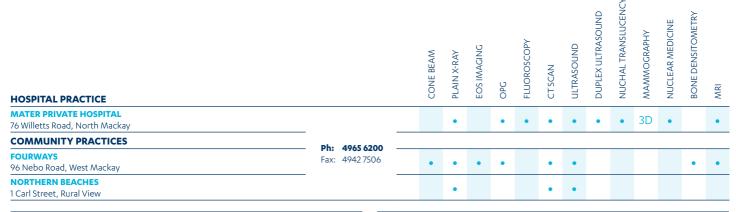

onitoring osteoporosis proven by prior BMD            |         | Scans 2 years+ with Z score -1.50 or lower, or a T score -2.50 or lower                                 |  |
| 12315 | 24 mths+ since prior BMD<br>(please also tick description)              |       | Primary hyperparathyroidism<br>Conditions associated with thyroxine excess                         |         | Proven malabsorptive disorders (Crohns, Coeliac)<br>Rheumatoid arthritis                                |  |
| 12322 | 24 mths+ since prior BMD. Age 70+                                       | and h | as moderate to marked osteopenia (T–score -1.5 to                                                  | -2.5) o | n prior scan.                                                                                           |  |





Access your images and results online. For more information, please visit qldxray.com.au/patients/online-access-patient-portal

DOWNLOAD THE QXR PATIENT APP

App Store Google Play

Queensland X-Ray stores your images for FIVE years. Visit us for all your medical imaging and create a complete and highly secure five-year electronic radiology record which your doctor can access 24/7.

Printed on Supreme Laser which has the following

Queensland X-Ray Pty Ltd and Queensland X-Ray Hospital Partnership No 23 trading as Queensland X-Ray (a registered business name of Queensland X-Ray Pty Ltd ABN 40 094 502 208). 7022B 03/25