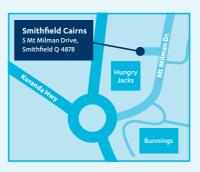

SMITHFIELD CAIRNS

5 Mt Milman Drive, Smithfield

**WESTCOURT** 

318 Mulgrave Road, Cairns

#### **SMITHFIELD CAIRNS**

5 Mt Milman Drive Smithfield

ONSITE PARKING AT ALL LOCATIONS.

Access your images and results online. Let our friendly reception staff know you'd like to register for the Patient Portal. For more information, please visit qldxray.com.au/patients/results-portal/