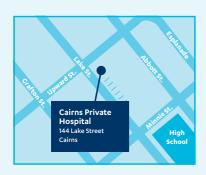

#### **QUEENSLAND X-RAY PRACTICES**

| <b>CAIRNS PRIVATE HOSPITAL</b> (Level 3) |  |
|------------------------------------------|--|
| 144 Lake Street, Cairns                  |  |

LAKE STREET

189 Lake Street, Cairns

### **CAIRNS PRIVATE HOSPITAL**

For all appointments Ph: 4046 7800

cairns@qldxray.com.au

Fax: 40513028

Email:

Level 3, 144 Lake Street Cairns

New additional free parking is now available on Lake Street, next to Cairns Baptist Church