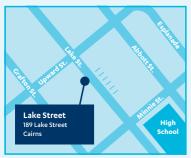

#### **QUEENSLAND X-RAY PRACTICES**

| <b>CAIRNS PRIVATE HOSPITAL</b> (Level 3) |  |
|------------------------------------------|--|
| 144 Lake Street, Cairns                  |  |

LAKE STREET

189 Lake Street, Cairns

#### **LAKE STREET**

189 Lake Street